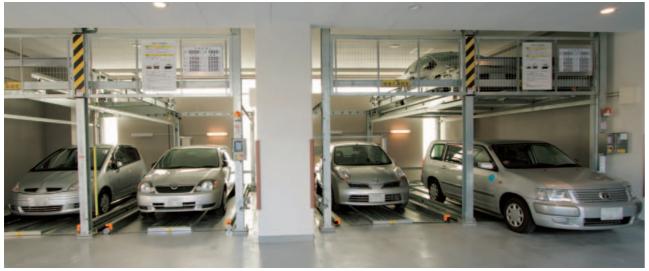

# CAR PARKING SYSTEMS

Multistory parking equipment and toll parking in the scenes of changing lives. We offer total plans to deal with various parking related problems to promote creation of livable towns. Kyokuto Kaihatsu Kogyo is active in the infrastructure development that is familiar with people's lives, such as drum-type waste storage and discharge equipment that manages waste from condominiums hygienically.

# Mechanical multistory parking equipment

We offer highly efficient parking equipment that effectively utilizes the limited land spaces and allows the users to park and retrieve their cars freely. A wide selection of equipment is available based on the shape of the land and installation space. We are also actively expanding our renewal business for optimizing sizes and volumes of accommodating vehicles and renewing the equipment.

Undergroud parking equipment (Lifting type)

Complex puzzle-type multistory parking equipment (Outdoors)

Complex puzzle-type multistory parking equipment (Indoors)

17