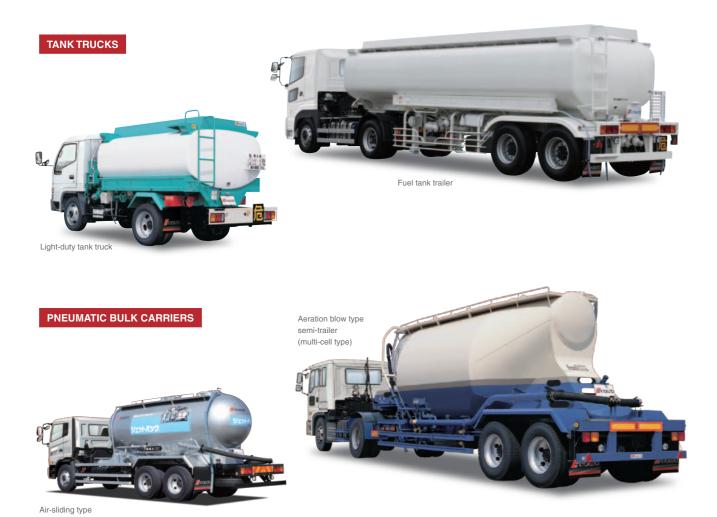

# LOGISTICS AND LABOR-SAVING SECTOR

We manufacture and provide logistics trucks and labor-saving related equipment that hold the logistics foundation through support of safe and efficient transportation of loads such as liquids, powders, packages, etc.

### TAILGATE LIFTERS

Vertical type

SINGLE CAR CARRIER TRUCKS

2ton payload car carrier truck

# Kyokuto Kaihatsu Kogyo Co.,Ltd. Corporate Profile

Gate type

Swing type

Large size model Container (25m3)