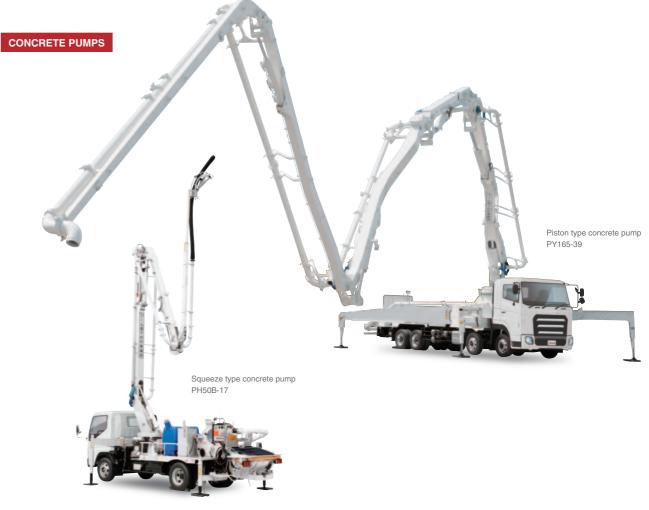

of Kyokuto Kaihatsu Kogyo is steadily moving upward based on the business philosophy and corporate principle, "Contribution to the society".

# Sales and Operating Profit (Consolidated)



# Sales Composition Ratio per Segment (2017 FY)



## Special Purpose Vehicles segment Number of Annual Production (Consolidated)



# Share per Domestic Product (2017 FY)



Based on the current performance, the mid- and long-term business plans are determined. We clearly present the vision for the future aiming for steady growth as the whole group.



# SPECIAL PURPOSE VEHICLES



# **CONSTRUCTION SECTOR**

We manufacture and provide construction vehicles with best performance even in severe working environment in order to make the foundation of urban development for the present society to grow on.





SPRINKLER TRUCKS

Highway sprinkler truck



### Kyokuto Kaihatsu Kogyo Co., Ltd. Corporate Profile



# **SPECIAL PURPOSE VEHICLES**



# LOGISTICS AND LABOR-SAVING SECTOR

We manufacture and provide logistics trucks and labor-saving related equipment that hold the logistics foundation through support of safe and efficient transportation of loads such as liquids, powders, packages, etc.



### TAILGATE LIFTERS





Vertical type

SINGLE CAR CARRIER TRUCKS



2ton payload car carrier truck

# Kyokuto Kaihatsu Kogyo Co.,Ltd. Corporate Profile



Gate type



Swing type



Large size model Container (25m3)





# **SPECIAL PURPOSE** VEHICLES



# **ENVIRONMENTAL SECTOR**

We manufacture and provide environmental related vehicles that support the environmental foundation essential to actual