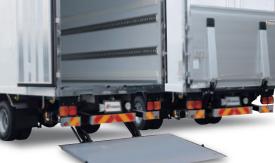

### TAILGATE LIFTERS

Vertical type

SINGLE CAR CARRIER TRUCKS

2ton payload car carrier truck

# Kyokuto Kaihatsu Kogyo Co.,Ltd. Corporate Profile

Gate type

Swing type

Large size model Container (25m3)