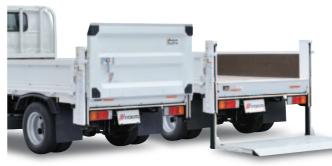

### TAILGATE LIFTERS

Vertical type

SINGLE CAR CARRIER TRUCKS

2ton payload car carrier truck

# Kyokuto Kaihatsu Kogyo Co.,Ltd. Corporate Profile

Gate type

Swing type

Large size model Container (25m3)