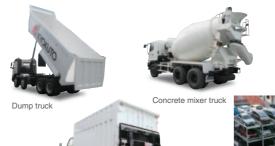

In India, a country developing remarkably, the demand for infrastructure improvement is rapidly increasing. With the technological strengths that

Kyokuto Kaihatsu Kogyo has developed in Japan and the extensive sales network that MITHRA Group has established through years of business activities in India, we will provide the local market with concrete mixer trucks and dump trucks, and contribute to the development of India.

Dump truck

The Trex Thairung Co.,Ltd. plant in Thailand was established in a four-company joint venture with Group company NIPPON TREX Co.,Ltd. and the local Thai companies THAI RUNG UNION CAR PUBLIC CO.,LTD. and MITSIAM NITERNATIONAL, LIMITED, which is a local subsidiary of MITSUI & CO. (THAILAND) LTD.