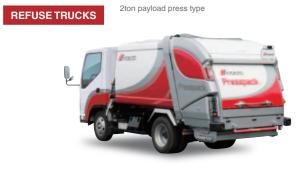

DETACHABLE BODY TRUCKS

Arm type 4ton payload

10-12ton payload press type

Kyokuto Kaihatsu Kogyo Co., Ltd. **Corporate Profile** 