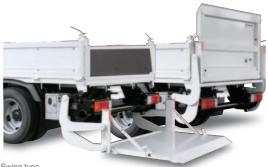

### TAILGATE LIFTERS

Vertical type

SINGLE CAR CARRIER TRUCKS

2ton payload car carrier truck

# Kyokuto Kaihatsu Kogyo Co.,Ltd. Corporate Profile

Gate type

Swing type

Large size model Container (25m3)