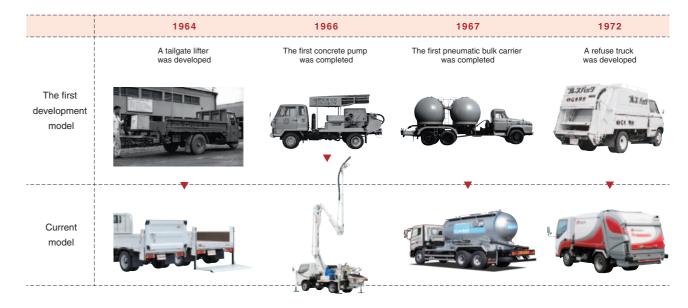

# **HISTORY**

| June      | 1955 | Kyokuto Kaihatsu Kikai Kogyo Co.,Ltd. was established in Tsu<br>Manufacture and sale of special purpose vehicles were starte |
|-----------|------|------------------------------------------------------------------------------------------------------------------------------|
| August    | 1964 | A tailgate lifter was developed.                                                                                             |
| Мау       | 1966 | Technology partnership was established with Inter Consultant<br>Technology partnership was established with Challenge Cook E |
| June      | 1966 | The first concrete pump was completed.                                                                                       |
| February  | 1967 | The first pneumatic bulk carrier was completed.                                                                              |
| September | 1970 | The first pulverizer was delivered to a customer.                                                                            |
| August    | 1972 | A refuse truck was developed.                                                                                                |
| December  | 1989 | The company was listed on the Second Section of the Osaka                                                                    |
| April     | 1990 | The company entered the multistory parking equipment indus                                                                   |
| November  | 1992 | The company was listed on the Second Section of the Tokyo                                                                    |
| September | 1995 | The company was designated up-listing on the First Section of                                                                |
| October   | 1998 | An underfloor retractable tailgate lifter was developed.                                                                     |
| February  | 2001 | ISO14001 was obtained.                                                                                                       |
| August    | 2002 | Kyokuto Special Automobile Trading (Shanghai) Co., Ltd. was                                                                  |
| August    | 2003 | Kyokuto Kaihatsu (Kunshan) Machinery Co., Ltd. was establis                                                                  |
| April     | 2007 | NIPPON TREX Co., Ltd. became a subsidiary.                                                                                   |
| March     | 2008 | By the joint development with NIPPON TREX Co.,Ltd. the firs                                                                  |
| January   | 2010 | An electric refuse truck was developed.                                                                                      |
| October   | 2010 | A joint-venture company, MITHRA KYOKUTO SPECIAL PUR production in October 2012).                                             |
| September | 2012 | A joint-venture company, PT. KYOKUTO INDOMOBIL MANUI<br>(Started production in February 2014).                               |
| November  | 2012 | A joint-venture company, PT. KYOKUTO INDOMOBIL DISTR                                                                         |
| March     | 2013 | Start of mega solar power business.                                                                                          |
| May       | 2014 | A joint-venture company, TREX THAIRUNG CO., LTD. was es                                                                      |
| May       | 2015 | Technology partnership was established with CORNES & CO                                                                      |
| November  | 2016 | MORIPLANT CO., LTD. became a subsidiary.                                                                                     |
| January   | 2018 | New powergate center in Nagoya Plant was established.                                                                        |
| Мау       | 2018 | Hokuriku Heavy Industries, Ltd. became a subsidiary.                                                                         |
|           |      |                                                                                                                              |

surumi-ku, Yokohama, with the capital of 2.5 million yen. ted.

nt Company in Sweden to develop the "spherical pneumatic bulk carrier." Brothers Company in the US to develop the "squeeze type concrete pump."

a Stock Exchange

ustry.

Stock Exchange.

of the Tokyo and Osaka Stock Exchange.

s established. ished (Started production in April 2005).

rst "20 kL aluminum tank semi-trailer" was completed.

RPOSE VEHICLE CO., PVT.LTD. was established in India (Started

UFACTURING INDONESIA (manufacture) was established in Indonesia

RIBUTOR INDONESIA (sales) was established in Indonesia.

established in Thailand (Started production in October 2015). OMPANY LIMITED to develop "bio-gas plants".