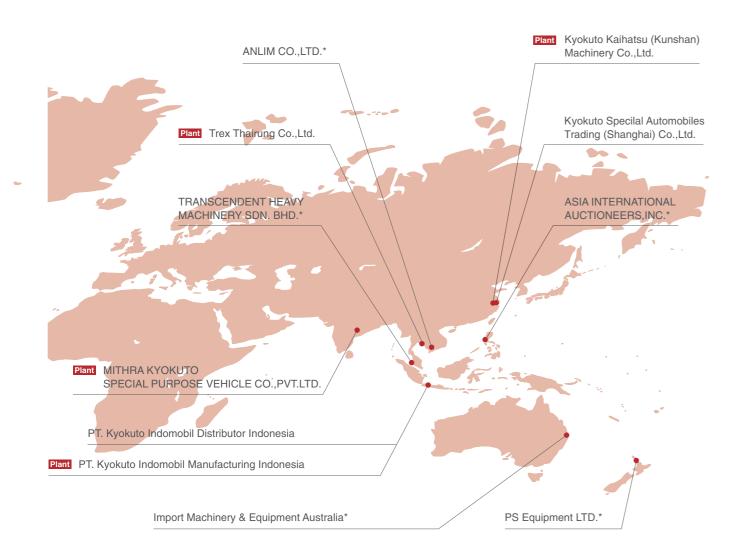

# OVERSEAS EXPANSION

In addition to the nationwide use, the products of Kyokuto Kaihatsu Kogyo are exported to 150 countries such as Southeast Asia, Middle East, Africa, Russia, etc., and are used actively. Also, there are four overseas production sites. By providing high quality products that long-term performance has been proven domestically to these countries, we contribute to infrastructure improvement of new emerging countries, especially in Asia, and grow as the global corporate.

### Kunshan Plant (China) Occupies : 83,140m<sup>2</sup> Kyokuto Kaihatsu (Kunshan) Machinery Co.,Ltd.

Since it was established in 2003, our Kunshan Plant in China, which was established as the Kyokuto Kaihatsu Group's first overseas production base, has contributed to the infrastructure improvement in China and other Asian countries through the manufacture and sale of concrete mixer trucks. It is also playing an important role

#### Indonesian Plant Occupies : 20,028m<sup>2</sup> PT. KYOKUTO INDOMOBIL MANUFACTURING INDONESIA

PT. KYOKUTO INDOMOBIL MANU-FACTURING INDONESIA was established as a joint venture with a local corporation in Indonesia, the INDOMOBIL Group. We produces special purpose vehicles related to transportation

#### Indian Plant Occupies : 60,405m<sup>2</sup> MITHRA KYOKUTO SPECIAL PURPOSE VEHICLE CO.,PVT.LTD.

MITHRA KYOKUTO SPECIAL PURPOSE VEHICLE COMPANY PRIVATE LIMITED is the Kyokuto Kaihatsu Group's plant in India established as a joint venture with a local corporation, MITHRA Group.

Dump truck

The Trex Thairung Co.,Ltd. plant in Thailand was established in a four-company joint venture with Group company NIPPON TREX Co.,Ltd. and the local Thai companies THAI RUNG UNION CAR PUBLIC CO.,LTD. and MITSIAM NITERNATIONAL, LIMITED, which is a local subsidiary of MITSUI & CO. (THAILAND) LTD.