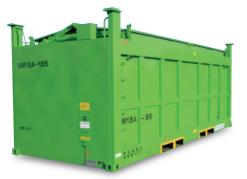

# Kyokuto Kaihatsu Kogyo Co.,Ltd. Corporate Profile

Gate type

Swing type

Large size model Container (25m3)