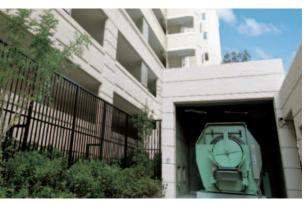

# Drum-type waste storage and discharge equipment

Drum-type waste storage and discharge equipment allows the disposal of waste at any time and the sanitary waste storage without scattering of waste or causing odor. Discharging only requires the pressing of buttons, and loading onto a refuse truck is easy.

Kyokuto Kaihatsu Kogyo Co.,Ltd. Corporate Profile

Five-stories toll parking

Drum-type waste storage and discharge equipment