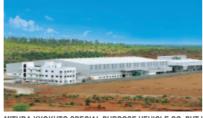

#### Indian Plant Occupies : 60,405m<sup>2</sup> MITHRA KYOKUTO SPECIAL PURPOSE VEHICLE CO.,PVT.LTD.

MITHRA KYOKUTO SPECIAL PURPOSE VEHICLE COMPANY PRIVATE LIMITED is the Kyokuto Kaihatsu Group's plant in India established as a joint venture with a local corporation, MITHRA Group.

In India, a country developing remarkably, the demand for infrastructure improvement is rapidly increasing. With the technological strengths that

Kyokuto Kaihatsu Kogyo has developed in Japan and the extensive sales network that MITHRA Group has established through years of business activities in India, we will provide the local market with concrete mixer trucks and dump trucks, and contribute to the development of India.