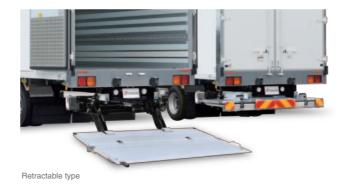

### TAILGATE LIFTERS

Vertical type

SINGLE CAR CARRIER TRUCKS

2ton payload car carrier truck