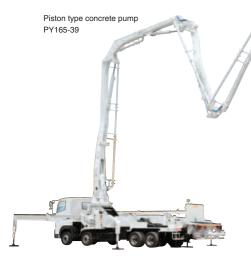

Automatic welding robot for a refuse truck body

Laser cutting machine

Five-sided machining equipme

Paint shop

While considering the research development themes based on the needs of customers, market, and current time, we come up with the development theme after examining from different perspectives such as design, sales, production, service, etc. Kyokuto Kaihatsu Kogyo develops unique products with additional values and meets the diversified needs of customers with our high technology skills, such as the latest display system showing the operation state, setting information and error information of the concrete pump vehicle with boom and outrigger

Concrete pump truck with display system

Tailgate lifter load test